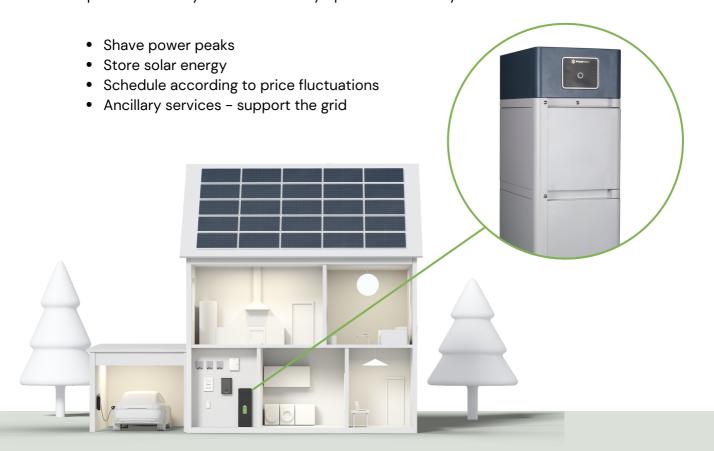

# Energy storage - the key to flexibility

### --- Combine features according to your needs

With the Ferroamp system's open flexibility, you can support the electricity grid while controlling power consumption and storing solar power in the property.

### For small and large properties

Ferroamp's energy storage solutions are scalable and can be tailored to your power and storage needs. Just as suitable for small houses as they are for larger properties.