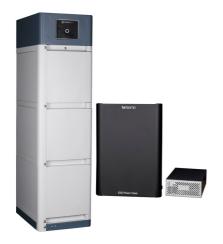

# ESS - Energy Storage Stack

## - energy storage on your terms

- Modular and scaleable
- Ready for ancillary services
- Durable and safe
- 7 years warranty

ESS from Pylontech is a durable and safe lithiumiron phosphate battery that works just as well in a small house as in a larger apartment building.

### The ESS system

An ESS system consists of a BMS (Battery Main Control) that controls a stack of up to five modules. ESO (Energy Storage Optimizer) is a bidirectional DC/DC converter that forms the bridge to the Ferroamp system. It connects via a Power Case that can also serve as a distribution for up to three Solar String Optimizers.

| Product name                   | Article number |  |
|--------------------------------|----------------|--|
| ESS Battery Main Controller V2 | PB10006        |  |
| ESS Battery Module 3.55 kWh    | PB10003        |  |
| ESS Power Case                 | PF10004        |  |
| ESO Module                     | PE00751        |  |